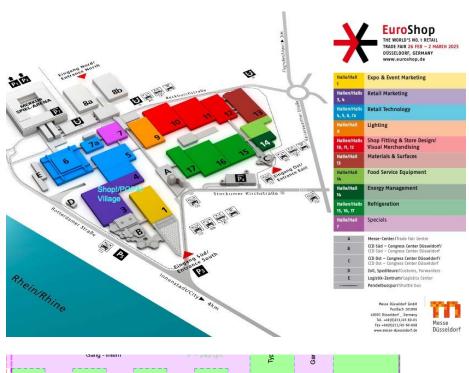

#### Location

The Shop! POPAI Village will be in hall 4.

Shop!-POPAI Village

The floor plan is only a first draft, the final placement of the booths takes place during the booking process.