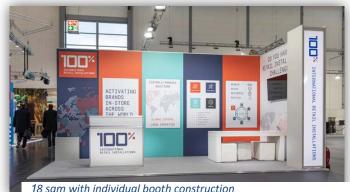

18 sqm with individual booth construction

| EuroShop 2023 Shop! POPAI Village Members (worldwide) |                      |           |                |                            |  |  |
|-------------------------------------------------------|----------------------|-----------|----------------|----------------------------|--|--|
| Both Size (sqm)                                       | Price for<br>Members | sqm price | plus Media fee | Total Price for<br>Members |  |  |
| 12                                                    | 11.100,00€           | 925,00€   | 800,00€        | 11.900,00 €                |  |  |
| 24                                                    | 20.700,00€           | 862,50€   | 800,00€        | 21.500,00€                 |  |  |
| 36                                                    | 30.700,00€           | 852,78 €  | 800,00€        | 31.500,00€                 |  |  |
| 60                                                    | 48.200,00€           | 803,33 €  | 800,00€        | 49.000,00€                 |  |  |
| 100                                                   | 72.200,00€           | 722,00€   | 800,00€        | 73.000,00€                 |  |  |
| 6                                                     | 5.400,00€            | 900,00€   | 800,00€        | 6.200,00€                  |  |  |
| Startup 6                                             | 3.100,00€            | 516,67€   | \$00,00€       | 3.900,00€                  |  |  |