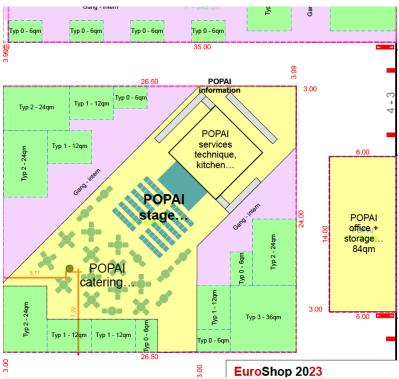

#### **Activities in Detail**

Shop!/POPAI Village at EuroShop 2023

- approx. 300 m<sup>2</sup> individual booths for national and international companies
- Standardized, fully equipped stands in high execution quality (custom made construction)
- Retail Marketing Stage Open Forum for all show visitors, presentations all day!
- Guided show tours for individuals and international groups
- International Shop!/POPAI information desk
- Catering area
- POPAI DACH Awards exhibition

#### Location

The Shop! POPAI Village will be in hall 4.

Shop!-POPAI Village

The floor plan is only a first draft, the final placement of the booths takes place during the booking process.